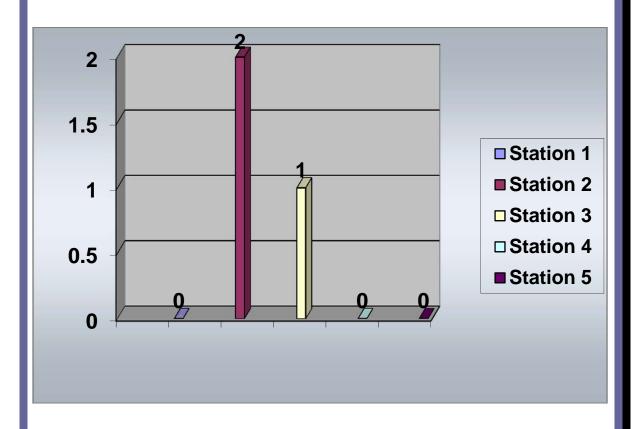

# **Overdose Calls by Station**

January 2016

Station 1 Station 2 Station 3 Station 4 Station 5

0

2

1

0

0

**Total Overdose Calls for January 2016** 