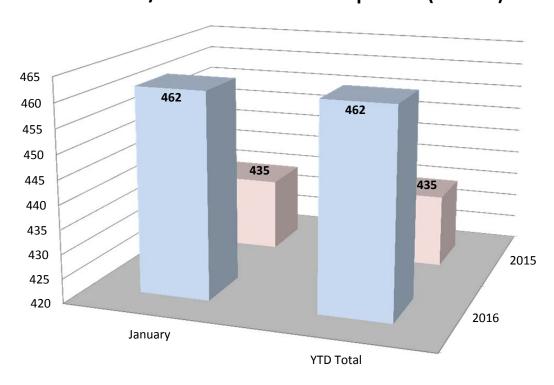

#### YTD 2015/2016 Call Volume Comparison (District)

**Grand Total: 462** 

Type Of Incident Most Frequent: 300 Series-Rescue & EMS

Print Date: 2/3/2016