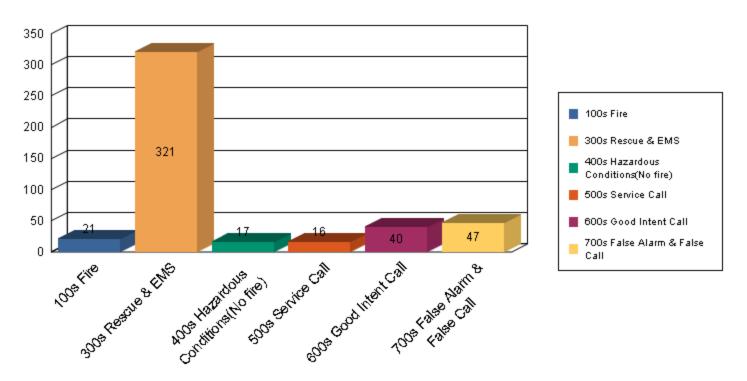

| Type Of Incident:                        | Total Of Incidents: | Percentage Value: |
|------------------------------------------|---------------------|-------------------|
| 100 Series-Fire                          | 21                  | 4.55%             |
| 300 Series-Rescue & EMS                  | 321                 | 69.48%            |
| 400 Series-Hazardous Conditions(No fire) | 17                  | 3.68%             |
| 500 Series-Service Call                  | 16                  | 3.46%             |
| 600 Series-Good Intent Call              | 40                  | 8.66%             |
| 700 Series-False Alarm & False Call      | 47                  | 10.17%            |

**Grand Total: 462** 

Type Of Incident Most Frequent: 300 Series-Rescue & EMS

Print Date: 2/3/2016