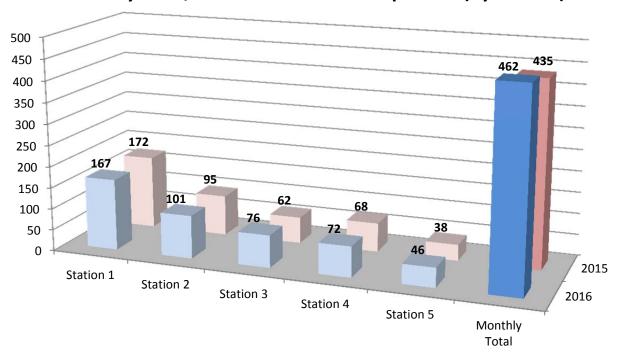

#### January 2015/2016 Call Volume Comparison (By Station)

## **Calls by Station**

January 2016

Station 1 Station 2 Station 3 Station 4 Station 5 167 101 76 72 46

**Total Calls for January 2016** 

**Grand Total: 462** 

Type Of Incident Most Frequent: 300 Series-Rescue & EMS

Print Date: 2/3/2016