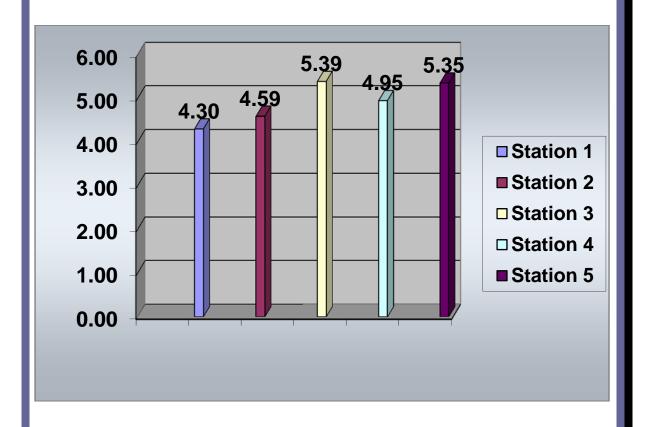

# Response Times by Station In Minutes

January 2016

Station 1 Station 2 Station 3 Station 4 Station 5

4.30 4.59 5.39 4.95 5.35

Total Average Response Time for January 2016

**4.77 Minutes** 

January 2016

Graphed Items are sorted by Incident Type