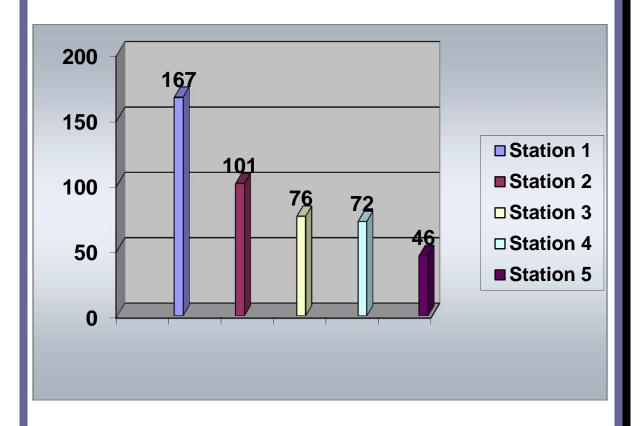

## **Calls by Station**

January 2016

Station 1 Station 2 Station 3 Station 4 Station 5 167 101 76 72 46

**Total Calls for January 2016** 