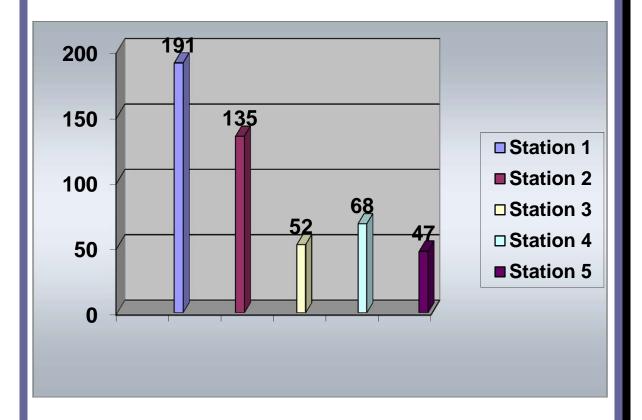

## **Calls by Station**

### December 2015

 Station 1
 Station 2
 Station 3
 Station 4
 Station 5

 191
 135
 52
 68
 47

**Total Calls for December 2015** 

### **YEARLY CALLS BY MONTH - 2015**

|           | Station 1 | Station 2 | Station 3 | Station 4 | Station 5 | Monthly            | YTD Total |
|-----------|-----------|-----------|-----------|-----------|-----------|--------------------|-----------|
| January   | 172       | 95        | 62        | 68        | 38        | 435                | 435       |
| February  | 155       | 125       | 53        | 76        | 61        | 470                | 905       |
| March     | 161       | 124       | 71        | 68        | 56        | 480                | 1385      |
| April     | 140       | 100       | 69        | 64        | 55        | 428                | 1813      |
| May       | 172       | 109       | 66        | 80        | 35        | 462                | 2275      |
| June      | 127       | 106       | 60        | 64        | 42        | 399                | 2674      |
| July      | 179       | 118       | 51        | 66        | 37        | 451                | 3125      |
| August    | 143       | 106       | 63        | 67        | 45        | 424                | 3549      |
| September | 162       | 118       | 56        | 61        | 31        | 428                | 3977      |
| October   | 136       | 116       | 70        | 58        | 41        | 421                | 4398      |
| November  | 141       | 100       | 58        | 79        | 42        | 420                | 4818      |
| December  | 191       | 135       | 52        | 68        | 47        | 493                | 5311      |
|           |           |           |           |           |           | <b>Grand Total</b> |           |
| Total     | 1879      | 1352      | 731       | 819       | 530       | 5311               |           |