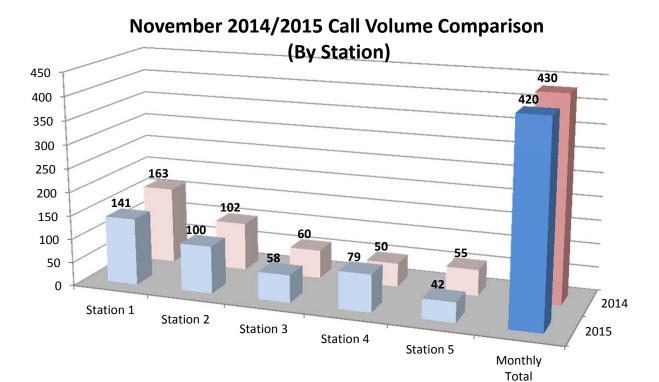

## **Calls by Station**

### November 2015

Station 1 Station 2 Station 3 Station 4 Station 5 141 100 58 79 42

Total Calls for November 2015

### **YEARLY CALLS BY MONTH - 2015**

|           | Station 1 | Station 2 | Station 3 | Station 4 | Station 5 | Monthly     | YTD Total |
|-----------|-----------|-----------|-----------|-----------|-----------|-------------|-----------|
| January   | 172       | 95        | 62        | 68        | 38        | 435         | 435       |
| February  | 155       | 125       | 53        | 76        | 61        | 470         | 905       |
| March     | 161       | 124       | 71        | 68        | 56        | 480         | 1385      |
| April     | 140       | 100       | 69        | 64        | 55        | 428         | 1813      |
| May       | 172       | 109       | 66        | 80        | 35        | 462         | 2275      |
| June      | 127       | 106       | 60        | 64        | 42        | 399         | 2674      |
| July      | 179       | 118       | 51        | 66        | 37        | 451         | 3125      |
| August    | 143       | 106       | 63        | 67        | 45        | 424         | 3549      |
| September | 162       | 118       | 56        | 61        | 31        | 428         | 3977      |
| October   | 136       | 116       | 70        | 58        | 41        | 421         | 4398      |
| November  | 141       | 100       | 58        | 79        | 42        | 420         | 4818      |
| December  |           |           |           |           |           |             |           |
|           |           |           |           |           |           | Grand Total |           |
| Total     | 1688      | 1217      | 679       | 751       | 483       | 4818        | _         |

### **YEARLY CALLS BY MONTH - 2014**

|           | Station 1 | Station 2 | Station 3 | Station 4 | Station 5 | Monthly     | YTD Total |
|-----------|-----------|-----------|-----------|-----------|-----------|-------------|-----------|
| January   | 151       | 107       | 63        | 45        | 50        | 416         | 416       |
| February  | 140       | 97        | 59        | 58        | 33        | 387         | 803       |
| March     | 143       | 124       | 68        | 54        | 29        | 418         | 1221      |
| April     | 127       | 123       | 57        | 54        | 33        | 394         | 1615      |
| May       | 150       | 108       | 64        | 53        | 37        | 412         | 2027      |
| June      | 144       | 84        | 57        | 50        | 28        | 363         | 2390      |
| July      | 129       | 94        | 54        | 52        | 32        | 361         | 2751      |
| August    | 153       | 102       | 61        | 54        | 35        | 405         | 3156      |
| September | 135       | 88        | 73        | 59        | 31        | 386         | 3542      |
| October   | 145       | 104       | 51        | 51        | 24        | 375         | 3917      |
| November  | 163       | 102       | 60        | 50        | 55        | 430         | 4347      |
| December  | 174       | 109       | 79        | 69        | 39        | 470         | 4817      |
|           |           |           |           |           |           | Grand Total |           |
| Total     | 1754      | 1242      | 746       | 649       | 426       | 4817        |           |