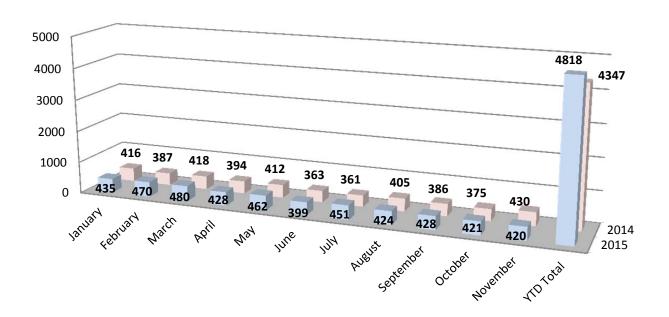

### YTD 2014/2015 Call Volume Comparison (District)

### **YEARLY CALLS BY MONTH - 2015**

|           | Station 1 | Station 2 | Station 3 | Station 4 | Station 5 | Monthly     | YTD Total |
|-----------|-----------|-----------|-----------|-----------|-----------|-------------|-----------|
| January   | 172       | 95        | 62        | 68        | 38        | 435         | 435       |
| February  | 155       | 125       | 53        | 76        | 61        | 470         | 905       |
| March     | 161       | 124       | 71        | 68        | 56        | 480         | 1385      |
| April     | 140       | 100       | 69        | 64        | 55        | 428         | 1813      |
| May       | 172       | 109       | 66        | 80        | 35        | 462         | 2275      |
| June      | 127       | 106       | 60        | 64        | 42        | 399         | 2674      |
| July      | 179       | 118       | 51        | 66        | 37        | 451         | 3125      |
| August    | 143       | 106       | 63        | 67        | 45        | 424         | 3549      |
| September | 162       | 118       | 56        | 61        | 31        | 428         | 3977      |
| October   | 136       | 116       | 70        | 58        | 41        | 421         | 4398      |
| November  | 141       | 100       | 58        | 79        | 42        | 420         | 4818      |
| December  |           |           |           |           |           |             |           |
|           |           |           |           |           |           | Grand Total |           |
| Total     | 1688      | 1217      | 679       | 751       | 483       | 4818        | _         |

### **YEARLY CALLS BY MONTH - 2014**

|           | Station 1 | Station 2 | Station 3 | Station 4 | Station 5 | Monthly     | YTD Total |
|-----------|-----------|-----------|-----------|-----------|-----------|-------------|-----------|
| January   | 151       | 107       | 63        | 45        | 50        | 416         | 416       |
| February  | 140       | 97        | 59        | 58        | 33        | 387         | 803       |
| March     | 143       | 124       | 68        | 54        | 29        | 418         | 1221      |
| April     | 127       | 123       | 57        | 54        | 33        | 394         | 1615      |
| May       | 150       | 108       | 64        | 53        | 37        | 412         | 2027      |
| June      | 144       | 84        | 57        | 50        | 28        | 363         | 2390      |
| July      | 129       | 94        | 54        | 52        | 32        | 361         | 2751      |
| August    | 153       | 102       | 61        | 54        | 35        | 405         | 3156      |
| September | 135       | 88        | 73        | 59        | 31        | 386         | 3542      |
| October   | 145       | 104       | 51        | 51        | 24        | 375         | 3917      |
| November  | 163       | 102       | 60        | 50        | 55        | 430         | 4347      |
| December  | 174       | 109       | 79        | 69        | 39        | 470         | 4817      |
|           |           |           |           |           |           | Grand Total |           |
| Total     | 1754      | 1242      | 746       | 649       | 426       | 4817        |           |