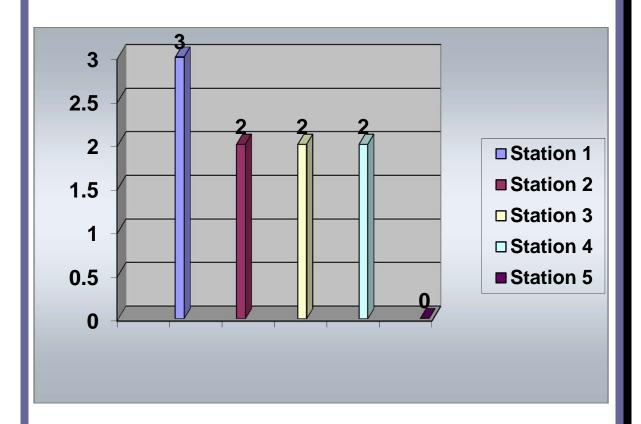

# **Overdose Calls by Station**

### **November 2015**

Station 1 Station 2 Station 3 Station 4 Station 5

3 2 2 2

Total Overdose Calls for November 2015

0