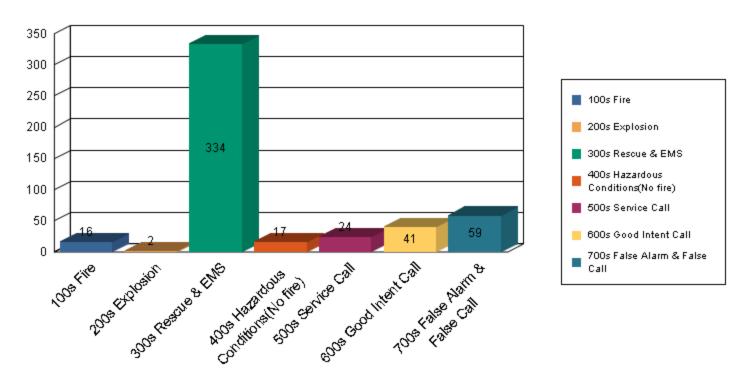

#### December 2015

Graphed Items are sorted by Incident Type

| Type Of Incident:                        | <b>Total Of Incidents:</b> | Percentage Value: |
|------------------------------------------|----------------------------|-------------------|
| 100 Series-Fire                          | 16                         | 3.25%             |
| 200 Series-Explosion                     | 2                          | 0.41%             |
| 300 Series-Rescue & EMS                  | 334                        | 67.75%            |
| 400 Series-Hazardous Conditions(No fire) | 17                         | 3.45%             |
| 500 Series-Service Call                  | 24                         | 4.87%             |
| 600 Series-Good Intent Call              | 41                         | 8.32%             |
| 700 Series-False Alarm & False Call      | 59                         | 11.97%            |

**Grand Total: 493** 

Type Of Incident Most Frequent: 300 Series-Rescue & EMS

Print Date: 1/7/2016

**December 2014/2015 Call Volume Comparison** (By Station) Station 1 Station 2 Station 3 Station 4 Station 5