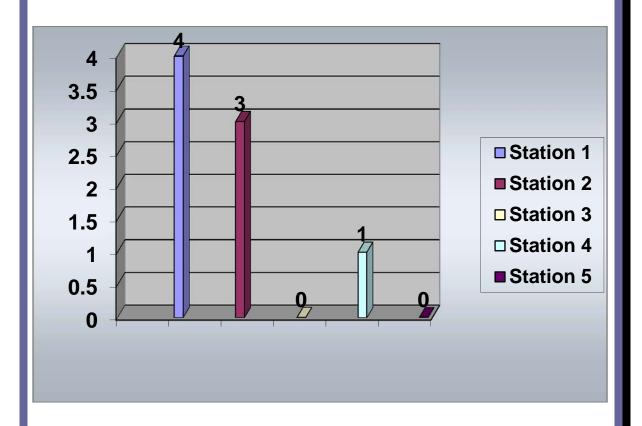

# **Overdose Calls by Station**

### **November 2015**

Station 1 Station 2 Station 3 Station 4 Station 5

3 2 2 2

Total Overdose Calls for November 2015

0