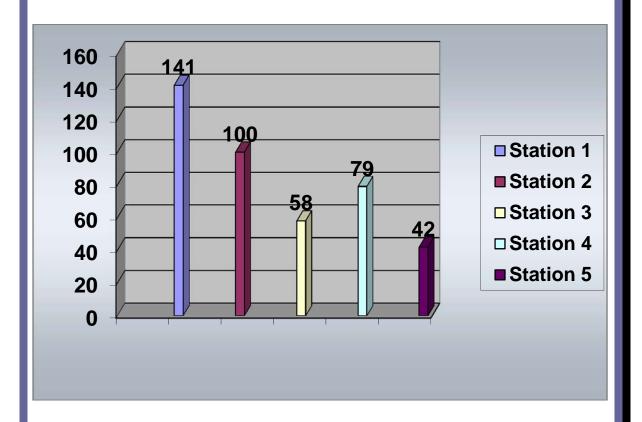

## **Calls by Station**

### November 2015

Station 1 Station 2 Station 3 Station 4 Station 5 141 100 58 79 42

Total Calls for November 2015