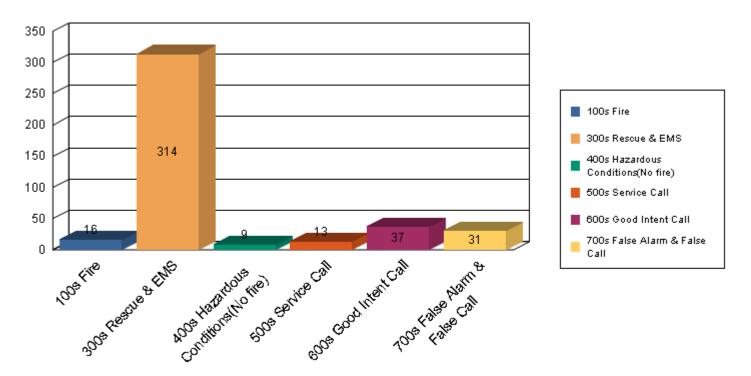

#### **November 2015**

Graphed Items are sorted by Incident Type

| Type Of Incident:                        | Total Of Incidents: | Percentage Value: |
|------------------------------------------|---------------------|-------------------|
| 100 Series-Fire                          | 16                  | 3.81%             |
| 300 Series-Rescue & EMS                  | 314                 | 74.76%            |
| 400 Series-Hazardous Conditions(No fire) | 9                   | 2.14%             |
| 500 Series-Service Call                  | 13                  | 3.10%             |
| 600 Series-Good Intent Call              | 37                  | 8.81%             |
| 700 Series-False Alarm & False Call      | 31                  | 7.38%             |

Grand Total: 420

Type Of Incident Most Frequent: 300 Series-Rescue & EMS

Print Date: 12/5/2015