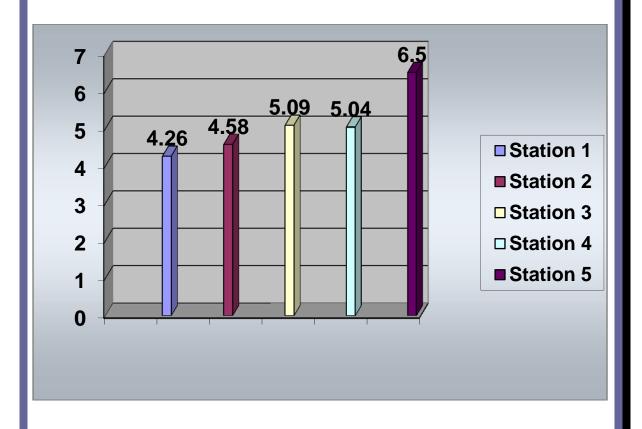

# Response Times by Station In Minutes

**November 2015** 

 Station 1
 Station 2
 Station 3
 Station 4
 Station 5

 4.26
 4.58
 5.09
 5.04
 6.50

Total Average Response Time for Noember 2015

**4.83 Minutes** 