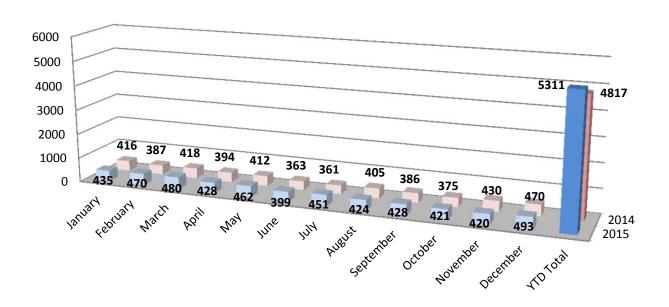

### **YEARLY CALLS BY MONTH - 2015**

|           | Station 1 | Station 2 | Station 3 | Station 4 | Station 5 | Monthly     | YTD Total |
|-----------|-----------|-----------|-----------|-----------|-----------|-------------|-----------|
| January   | 172       | 95        | 62        | 68        | 38        | 435         | 435       |
| February  | 155       | 125       | 53        | 76        | 61        | 470         | 905       |
| March     | 161       | 124       | 71        | 68        | 56        | 480         | 1385      |
| April     | 140       | 100       | 69        | 64        | 55        | 428         | 1813      |
| May       | 172       | 109       | 66        | 80        | 35        | 462         | 2275      |
| June      | 127       | 106       | 60        | 64        | 42        | 399         | 2674      |
| July      | 179       | 118       | 51        | 66        | 37        | 451         | 3125      |
| August    | 143       | 106       | 63        | 67        | 45        | 424         | 3549      |
| September | 162       | 118       | 56        | 61        | 31        | 428         | 3977      |
| October   | 136       | 116       | 70        | 58        | 41        | 421         | 4398      |
| November  | 141       | 100       | 58        | 79        | 42        | 420         | 4818      |
| December  |           |           |           |           |           |             |           |
|           |           |           |           |           |           | Grand Total |           |
| Total     | 1688      | 1217      | 679       | 751       | 483       | 4818        | _         |

### **YEARLY CALLS BY MONTH - 2014**

|           | Station 1 | Station 2 | Station 3 | Station 4 | Station 5 | Monthly     | YTD Total |
|-----------|-----------|-----------|-----------|-----------|-----------|-------------|-----------|
| January   | 151       | 107       | 63        | 45        | 50        | 416         | 416       |
| February  | 140       | 97        | 59        | 58        | 33        | 387         | 803       |
| March     | 143       | 124       | 68        | 54        | 29        | 418         | 1221      |
| April     | 127       | 123       | 57        | 54        | 33        | 394         | 1615      |
| May       | 150       | 108       | 64        | 53        | 37        | 412         | 2027      |
| June      | 144       | 84        | 57        | 50        | 28        | 363         | 2390      |
| July      | 129       | 94        | 54        | 52        | 32        | 361         | 2751      |
| August    | 153       | 102       | 61        | 54        | 35        | 405         | 3156      |
| September | 135       | 88        | 73        | 59        | 31        | 386         | 3542      |
| October   | 145       | 104       | 51        | 51        | 24        | 375         | 3917      |
| November  | 163       | 102       | 60        | 50        | 55        | 430         | 4347      |
| December  | 174       | 109       | 79        | 69        | 39        | 470         | 4817      |
|           |           |           |           |           |           | Grand Total |           |
| Total     | 1754      | 1242      | 746       | 649       | 426       | 4817        |           |

### **YEARLY CALLS BY MONTH - 2015**

|           | Station 1 | Station 2 | Station 3 | Station 4 | Station 5 | Monthly            | YTD Total |
|-----------|-----------|-----------|-----------|-----------|-----------|--------------------|-----------|
| January   | 172       | 95        | 62        | 68        | 38        | 435                | 435       |
| February  | 155       | 125       | 53        | 76        | 61        | 470                | 905       |
| March     | 161       | 124       | 71        | 68        | 56        | 480                | 1385      |
| April     | 140       | 100       | 69        | 64        | 55        | 428                | 1813      |
| May       | 172       | 109       | 66        | 80        | 35        | 462                | 2275      |
| June      | 127       | 106       | 60        | 64        | 42        | 399                | 2674      |
| July      | 179       | 118       | 51        | 66        | 37        | 451                | 3125      |
| August    | 143       | 106       | 63        | 67        | 45        | 424                | 3549      |
| September | 162       | 118       | 56        | 61        | 31        | 428                | 3977      |
| October   | 136       | 116       | 70        | 58        | 41        | 421                | 4398      |
| November  | 141       | 100       | 58        | 79        | 42        | 420                | 4818      |
| December  | 191       | 135       | 52        | 68        | 47        | 493                | 5311      |
|           |           |           |           |           |           | <b>Grand Total</b> |           |
| Total     | 1879      | 1352      | 731       | 819       | 530       | 5311               |           |

### **YEARLY CALLS BY MONTH - 2014**

|           | Station 1 | Station 2 | Station 3 | Station 4 | Station 5 | Monthly            | YTD Total |
|-----------|-----------|-----------|-----------|-----------|-----------|--------------------|-----------|
| January   | 151       | 107       | 63        | 45        | 50        | 416                | 416       |
| February  | 140       | 97        | 59        | 58        | 33        | 387                | 803       |
| March     | 143       | 124       | 68        | 54        | 29        | 418                | 1221      |
| April     | 127       | 123       | 57        | 54        | 33        | 394                | 1615      |
| May       | 150       | 108       | 64        | 53        | 37        | 412                | 2027      |
| June      | 144       | 84        | 57        | 50        | 28        | 363                | 2390      |
| July      | 129       | 94        | 54        | 52        | 32        | 361                | 2751      |
| August    | 153       | 102       | 61        | 54        | 35        | 405                | 3156      |
| September | 135       | 88        | 73        | 59        | 31        | 386                | 3542      |
| October   | 145       | 104       | 51        | 51        | 24        | 375                | 3917      |
| November  | 163       | 102       | 60        | 50        | 55        | 430                | 4347      |
| December  | 174       | 109       | 79        | 69        | 39        | 470                | 4817      |
|           |           |           |           |           |           | <b>Grand Total</b> |           |
| Total     | 1754      | 1242      | 746       | 649       | 426       | 4817               |           |