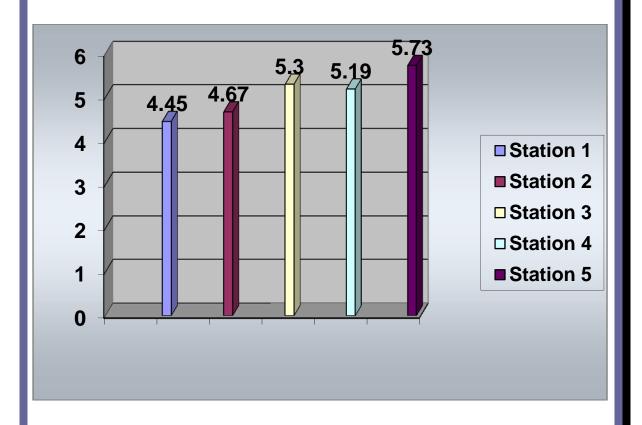

# Response Times by Station In Minutes

December 2015

 Station 1
 Station 2
 Station 3
 Station 4
 Station 5

 4.45
 4.67
 5.30
 5.19
 5.73

**Total Average Response Time for December 2015** 

**4.83 Minutes** 