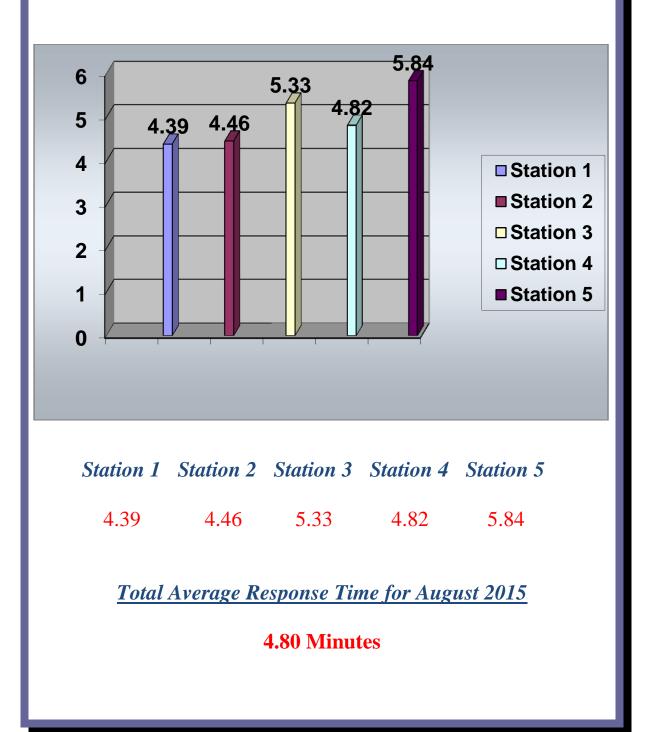

# August 2015





# Response Times by Station In Minutes

August 2015



Page 1 of 1

August 2015



#### Graphed Items are sorted by Incident Type

| Type Of Incident:                        | Total Of Incidents: | Percentage Value: |
|------------------------------------------|---------------------|-------------------|
| 100 Series-Fire                          | 13                  | 3.07%             |
| 300 Series-Rescue & EMS                  | 301                 | 70.99%            |
| 400 Series-Hazardous Conditions(No fire) | 18                  | 4.25%             |
| 500 Series-Service Call                  | 9                   | 2.12%             |
| 600 Series-Good Intent Call              | 42                  | 9.91%             |
| 700 Series-False Alarm & False Call      | 41                  | 9.67%             |

Grand Total: 424 Type Of