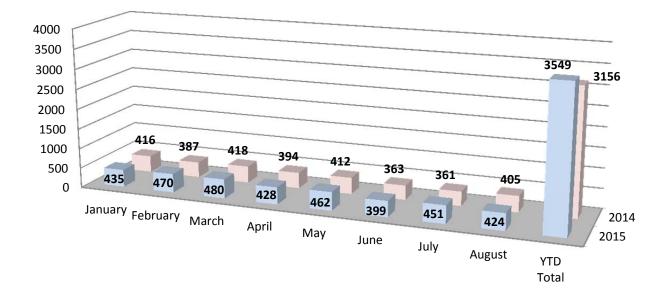

## YTD 2014/2015 Call Volume Comparison (District)

# **Comparison of Yearly Calls by Station and Month**

|           | Station 1 | Station 2 | Station 3 | Station 4 | Station 5 | Monthly     | YTD Total |
|-----------|-----------|-----------|-----------|-----------|-----------|-------------|-----------|
| January   | 172       | 95        | 62        | 68        | 38        | 435         | 435       |
| February  | 155       | 125       | 53        | 76        | 61        | 470         | 905       |
| March     | 161       | 124       | 71        | 68        | 56        | 480         | 1385      |
| April     | 140       | 100       | 69        | 64        | 55        | 428         | 1813      |
| Мау       | 172       | 109       | 66        | 80        | 35        | 462         | 2275      |
| June      | 127       | 106       | 60        | 64        | 42        | 399         | 2674      |
| July      | 179       | 118       | 51        | 66        | 37        | 451         | 3125      |
| August    | 143       | 106       | 63        | 67        | 45        | 424         | 3549      |
| September |           |           |           |           |           |             |           |
| October   |           |           |           |           |           |             |           |
| November  |           |           |           |           |           |             |           |
| December  |           |           |           |           |           |             |           |
|           |           |           |           |           |           | Grand Total |           |
| Total     | 1249      | 883       | 495       | 553       | 369       | 3549        |           |

### YEARLY CALLS BY MONTH - 2014

|           | Station 1 | Station 2 | Station 3 | Station 4 | Station 5 | Monthly     | YTD Total |
|-----------|-----------|-----------|-----------|-----------|-----------|-------------|-----------|
| January   | 151       | 107       | 63        | 45        | 50        | 416         | 416       |
| February  | 140       | 97        | 59        | 58        | 33        | 387         | 803       |
| March     | 143       | 124       | 68        | 54        | 29        | 418         | 1221      |
| April     | 127       | 123       | 57        | 54        | 33        | 394         | 1615      |
| Мау       | 150       | 108       | 64        | 53        | 37        | 412         | 2027      |
| June      | 144       | 84        | 57        | 50        | 28        | 363         | 2390      |
| July      | 129       | 94        | 54        | 52        | 32        | 361         | 2751      |
| August    | 153       | 102       | 61        | 54        | 35        | 405         | 3156      |
| September | 135       | 88        | 73        | 59        | 31        | 386         | 3542      |
| October   | 145       | 104       | 51        | 51        | 24        | 375         | 3917      |
| November  | 163       | 102       | 60        | 50        | 55        | 430         | 4347      |
| December  | 174       | 109       | 79        | 69        | 39        | 470         | 4817      |
|           |           |           |           |           |           | Grand Total |           |
| Total     | 1754      | 1242      | 746       | 649       | 426       | 4817        |           |