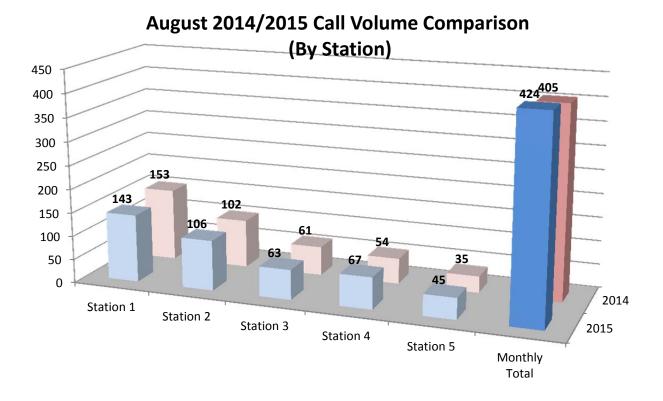

Grand Total: 424 Type Of Incident Most Frequent: 300 Series-Rescue & EMS

Print Date: 9/3/2015

# **Comparison of Yearly Calls by Station and Month**

|           | Station 1 | Station 2 | Station 3 | Station 4 | Station 5 | Monthly     | YTD Total |
|-----------|-----------|-----------|-----------|-----------|-----------|-------------|-----------|
| January   | 172       | 95        | 62        | 68        | 38        | 435         | 435       |
| February  | 155       | 125       | 53        | 76        | 61        | 470         | 905       |
| March     | 161       | 124       | 71        | 68        | 56        | 480         | 1385      |
| April     | 140       | 100       | 69        | 64        | 55        | 428         | 1813      |
| Мау       | 172       | 109       | 66        | 80        | 35        | 462         | 2275      |
| June      | 127       | 106       | 60        | 64        | 42        | 399         | 2674      |
| July      | 179       | 118       | 51        | 66        | 37        | 451         | 3125      |
| August    | 143       | 106       | 63        | 67        | 45        | 424         | 3549      |
| September |           |           |           |           |           |             |           |
| October   |           |           |           |           |           |             |           |
| November  |           |           |           |           |           |             |           |
| December  |           |           |           |           |           |             |           |
|           |           |           |           |           |           | Grand Total |           |
| Total     | 1249      | 883       | 495       | 553       | 369       | 3549        |           |

### YEARLY CALLS BY MONTH - 2014

|           | Station 1 | Station 2 | Station 3 | Station 4 | Station 5 | Monthly     | YTD Total |
|-----------|-----------|-----------|-----------|-----------|-----------|-------------|-----------|
| January   | 151       | 107       | 63        | 45        | 50        | 416         | 416       |
| February  | 140       | 97        | 59        | 58        | 33        | 387         | 803       |
| March     | 143       | 124       | 68        | 54        | 29        | 418         | 1221      |
| April     | 127       | 123       | 57        | 54        | 33        | 394         | 1615      |
| Мау       | 150       | 108       | 64        | 53        | 37        | 412         | 2027      |
| June      | 144       | 84        | 57        | 50        | 28        | 363         | 2390      |
| July      | 129       | 94        | 54        | 52        | 32        | 361         | 2751      |
| August    | 153       | 102       | 61        | 54        | 35        | 405         | 3156      |
| September | 135       | 88        | 73        | 59        | 31        | 386         | 3542      |
| October   | 145       | 104       | 51        | 51        | 24        | 375         | 3917      |
| November  | 163       | 102       | 60        | 50        | 55        | 430         | 4347      |
| December  | 174       | 109       | 79        | 69        | 39        | 470         | 4817      |
|           |           |           |           |           |           | Grand Total |           |
| Total     | 1754      | 1242      | 746       | 649       | 426       | 4817        |           |