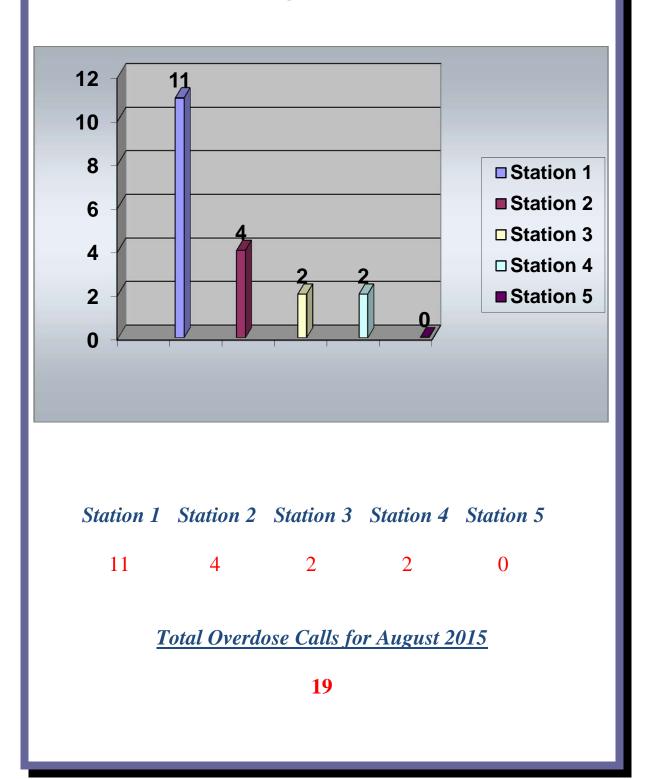

# SOUTHERN MANATEE FIRE & RESCUE DISTRICT OPERATIONS DIVISION

Monthly Activities Report for: August 2015

| EMERGENCY INCIDENT RESPONSES                    | ]           | MONTH | 2015 Totals  |
|-------------------------------------------------|-------------|-------|--------------|
| Type of Call                                    |             |       |              |
| 100 Series - Fire                               |             | 13    | 146          |
| * Structure Fire                                | 6           |       |              |
| * Vehicle Fire                                  | 2           |       |              |
| * Brush Fire                                    | 1           |       |              |
| * Other Fire                                    | 4           |       |              |
| 200 Series - Explosion                          |             | 0     | 4            |
| 300 Series - Rescue & EMS                       |             | 301   | 2,587        |
| * EMS                                           | 249         |       |              |
| * Rescue                                        | 52          |       |              |
| 400 Series - Hazardous Conditions (No fire)     |             | 18    | 112          |
| 500 Series - Service Call                       |             | 9     | 84           |
| 600 Series - Good Intent Calls                  |             | 42    | 259          |
| 700 Series - False Alarm & False Call           |             | 41    | 352          |
| 800 Series - Severe Weather & Natural Disasters |             | 0     | 4            |
| 900 Series - Special Type                       |             | 0     | 1            |
|                                                 |             | 424   | 3,549        |
| Total Calls - 2014                              |             | 405   | 3,156        |
| Percentage Increase/Decrease 2014 to 2015       |             | 4.7%  | 12.5%        |
| Average Responses Per Day                       |             | 13.7  | 14.6         |
| Value of Property Saved                         | \$1,163,954 |       | \$20,204,317 |
| Fire Loss - 2015                                | \$129,704   |       | \$1,294,942  |
| Fire Loss - 2014                                | \$26,228    |       | \$497,721    |
| Percentage Increase/Decrease 2014 to 2015       | 394.5%      |       | 160.2%       |
| *Mutual & Automatic Aid Dessived, 5 calls       |             |       |              |