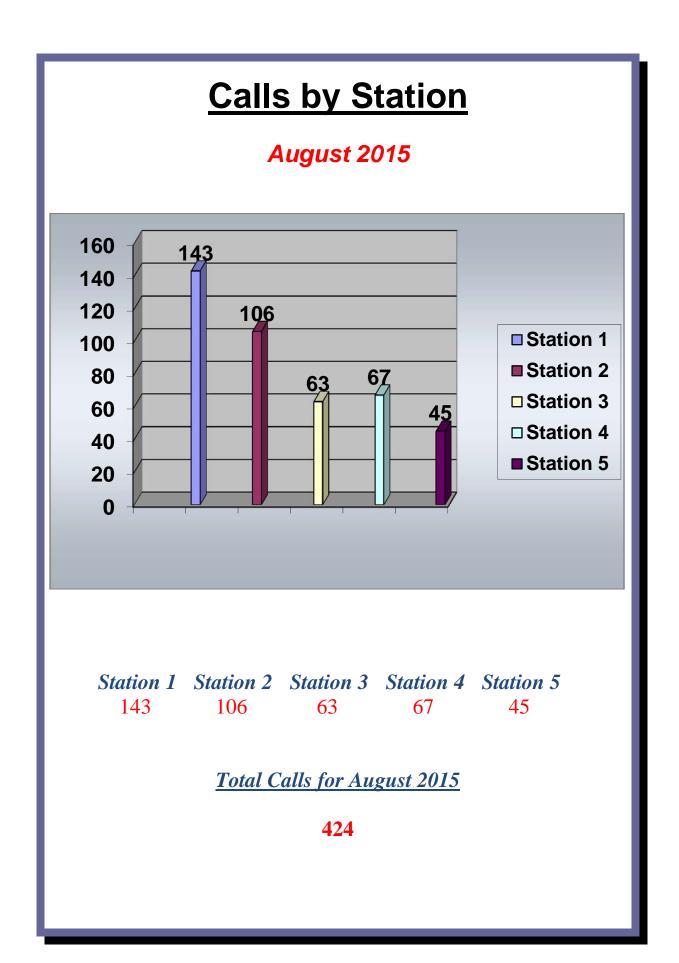

# SOUTHERN MANATEE FIRE & RESCUE DISTRICT OPERATIONS DIVISION

Monthly Activities Report for: August 2015

| EMERGENCY INCIDENT RESPONSES                    | ]           | MONTH | 2015 Totals  |
|-------------------------------------------------|-------------|-------|--------------|
| Type of Call                                    |             |       |              |
| 100 Series - Fire                               |             | 13    | 146          |
| * Structure Fire                                | 6           |       |              |
| * Vehicle Fire                                  | 2           |       |              |
| * Brush Fire                                    | 1           |       |              |
| * Other Fire                                    | 4           |       |              |
| 200 Series - Explosion                          |             | 0     | 4            |
| 300 Series - Rescue & EMS                       |             | 301   | 2,587        |
| * EMS                                           | 249         |       |              |
| * Rescue                                        | 52          |       |              |
| 400 Series - Hazardous Conditions (No fire)     |             | 18    | 112          |
| 500 Series - Service Call                       |             | 9     | 84           |
| 600 Series - Good Intent Calls                  |             | 42    | 259          |
| 700 Series - False Alarm & False Call           |             | 41    | 352          |
| 800 Series - Severe Weather & Natural Disasters |             | 0     | 4            |
| 900 Series - Special Type                       |             | 0     | 1            |
|                                                 |             | 424   | 3,549        |
| Total Calls - 2014                              |             | 405   | 3,156        |
| Percentage Increase/Decrease 2014 to 2015       |             | 4.7%  | 12.5%        |
| Average Responses Per Day                       |             | 13.7  | 14.6         |
| Value of Property Saved                         | \$1,163,954 |       | \$20,204,317 |
| Fire Loss - 2015                                | \$129,704   |       | \$1,294,942  |
| Fire Loss - 2014                                | \$26,228    |       | \$497,721    |
| Percentage Increase/Decrease 2014 to 2015       | 394.5%      |       | 160.2%       |
| *Mutual & Automatic Aid Dessived, 5 calls       |             |       |              |

# **Comparison of Yearly Calls by Station and Month**

|           | Station 1 | Station 2 | Station 3 | Station 4 | Station 5 | Monthly     | YTD Total |
|-----------|-----------|-----------|-----------|-----------|-----------|-------------|-----------|
| January   | 172       | 95        | 62        | 68        | 38        | 435         | 435       |
| February  | 155       | 125       | 53        | 76        | 61        | 470         | 905       |
| March     | 161       | 124       | 71        | 68        | 56        | 480         | 1385      |
| April     | 140       | 100       | 69        | 64        | 55        | 428         | 1813      |
| Мау       | 172       | 109       | 66        | 80        | 35        | 462         | 2275      |
| June      | 127       | 106       | 60        | 64        | 42        | 399         | 2674      |
| July      | 179       | 118       | 51        | 66        | 37        | 451         | 3125      |
| August    | 143       | 106       | 63        | 67        | 45        | 424         | 3549      |
| September |           |           |           |           |           |             |           |
| October   |           |           |           |           |           |             |           |
| November  |           |           |           |           |           |             |           |
| December  |           |           |           |           |           |             |           |
|           |           |           |           |           |           | Grand Total |           |
| Total     | 1249      | 883       | 495       | 553       | 369       | 3549        |           |