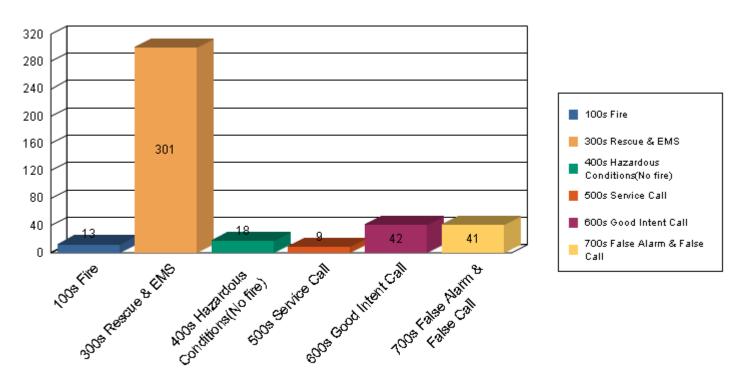

#### Graphed Items are sorted by Incident Type

| Type Of Incident:                        | Total Of Incidents: | Percentage Value: |
|------------------------------------------|---------------------|-------------------|
| 100 Series-Fire                          | 13                  | 3.07%             |
| 300 Series-Rescue & EMS                  | 301                 | 70.99%            |
| 400 Series-Hazardous Conditions(No fire) | 18                  | 4.25%             |
| 500 Series-Service Call                  | 9                   | 2.12%             |
| 600 Series-Good Intent Call              | 42                  | 9.91%             |
| 700 Series-False Alarm & False Call      | 41                  | 9.67%             |

Grand Total: 424 Type Of Incident Most Frequent: 300 Series-Rescue & EMS

Print Date: 9/3/2015