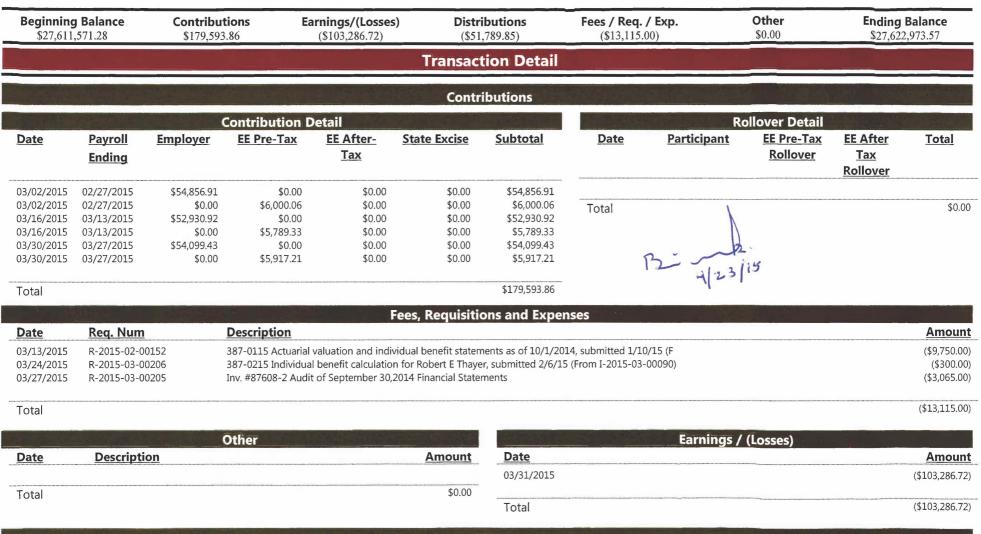

# **Southern Manatee Genl-OPEB General**

## Plan Account Statement for 03/01/2015 to 03/31/2015

| Beginning Balance<br>\$2,072,360.14                                              |                                                                                  | <b>Contribut</b><br>\$17,290.                                        |                                                                |                                                          |                                                          | <b>ibutions</b><br>588.51)                                                 | Fees / Req. / Exp.<br>(\$3,375.00)                     |                    |                                      |                                                  | ng Balance<br>074,935.16           |  |
|----------------------------------------------------------------------------------|----------------------------------------------------------------------------------|----------------------------------------------------------------------|----------------------------------------------------------------|----------------------------------------------------------|----------------------------------------------------------|----------------------------------------------------------------------------|--------------------------------------------------------|--------------------|--------------------------------------|--------------------------------------------------|------------------------------------|--|
|                                                                                  |                                                                                  |                                                                      |                                                                |                                                          | Transact                                                 | tion Detail                                                                |                                                        |                    |                                      |                                                  |                                    |  |
|                                                                                  |                                                                                  |                                                                      |                                                                |                                                          | Contr                                                    | ibutions                                                                   |                                                        |                    |                                      |                                                  |                                    |  |
|                                                                                  |                                                                                  | (                                                                    | Contribution [                                                 | Detail                                                   |                                                          |                                                                            |                                                        | F                  | lollover Detail                      |                                                  |                                    |  |
| <u>Date</u>                                                                      | <u>Payroll</u><br><u>Ending</u>                                                  | <u>Employer</u>                                                      | <u>EE Pre-Tax</u>                                              | <u>EE After-</u><br><u>Tax</u>                           | <u>State Excise</u>                                      | <u>Subtotal</u>                                                            | <u>Date</u>                                            | <u>Participant</u> | <u>EE Pre-Tax</u><br><u>Rollover</u> | <u>EE After</u><br><u>Tax</u><br><u>Rollover</u> | <u>Total</u>                       |  |
| 03/02/2015<br>03/02/2015<br>03/16/2015<br>03/16/2015<br>03/30/2015<br>03/30/2015 | 02/27/2015<br>02/27/2015<br>03/13/2015<br>03/13/2015<br>03/27/2015<br>03/27/2015 | \$5,152.45<br>\$0.00<br>\$5,152.45<br>\$0.00<br>\$5,152.45<br>\$0.00 | \$0.00<br>\$611.09<br>\$0.00<br>\$611.09<br>\$0.00<br>\$611.09 | \$0.00<br>\$0.00<br>\$0.00<br>\$0.00<br>\$0.00<br>\$0.00 | \$0.00<br>\$0.00<br>\$0.00<br>\$0.00<br>\$0.00<br>\$0.00 | \$5,152.45<br>\$611.09<br>\$5,152.45<br>\$611.09<br>\$5,152.45<br>\$611.09 | Total                                                  | رم                 | - No-<br>4/23/15                     | 2-                                               | \$0.0                              |  |
| Total                                                                            |                                                                                  |                                                                      |                                                                |                                                          | Fees, Requisiti                                          | \$17,290.62<br>ons and Expe                                                | nses                                                   |                    |                                      |                                                  |                                    |  |
| Date                                                                             | <u>Req. Num</u>                                                                  |                                                                      | Description                                                    |                                                          |                                                          |                                                                            |                                                        |                    |                                      |                                                  | <u>Amou</u>                        |  |
| 03/17/2015                                                                       | R-2015-02-0                                                                      | 0151                                                                 | 398-0115 Actuarial                                             | valuation and indi                                       | vidual benefit statem                                    | nents as of 10/1/14                                                        | , submitted 1/12/15                                    | i (Fro             |                                      |                                                  | (\$3,375.0                         |  |
| Total                                                                            |                                                                                  |                                                                      |                                                                |                                                          |                                                          |                                                                            |                                                        |                    |                                      |                                                  | (\$3,375.0                         |  |
|                                                                                  |                                                                                  |                                                                      | Other                                                          |                                                          |                                                          |                                                                            |                                                        | Earnings ,         | (Losses)                             |                                                  |                                    |  |
| <u>Date</u>                                                                      | Descripti                                                                        | on                                                                   |                                                                |                                                          | Amount                                                   | Date                                                                       |                                                        |                    |                                      |                                                  | <u>Amou</u>                        |  |
|                                                                                  |                                                                                  |                                                                      |                                                                |                                                          | ¢0.00                                                    | 03/31/2015                                                                 |                                                        |                    |                                      |                                                  | (\$7,752.0                         |  |
| Total                                                                            |                                                                                  |                                                                      |                                                                |                                                          | \$0.00                                                   | Total                                                                      |                                                        |                    |                                      |                                                  | (\$7,752.0                         |  |
|                                                                                  | AND ANY                                                                          |                                                                      |                                                                |                                                          | Distri                                                   | butions                                                                    |                                                        |                    |                                      |                                                  |                                    |  |
| Date                                                                             | Participant                                                                      |                                                                      | Sum Detail<br><u>Type</u>                                      |                                                          | Amount                                                   | Date                                                                       | Participant                                            | Recurring Pa       | yment Detail                         |                                                  | Amou                               |  |
| Total                                                                            |                                                                                  |                                                                      |                                                                |                                                          | \$0.00                                                   | 03/01/2015<br>03/01/2015<br>03/01/2015                                     | Hall, Ronald C.<br>Varner Jr, Asa E.<br>Weisman, Janet |                    |                                      |                                                  | (\$600.2<br>(\$894.3<br>(\$2,093.9 |  |

301 S. Bronough Street P.O. Box 1757 Tallahassee, FL 32302 (800) 342 - 8112