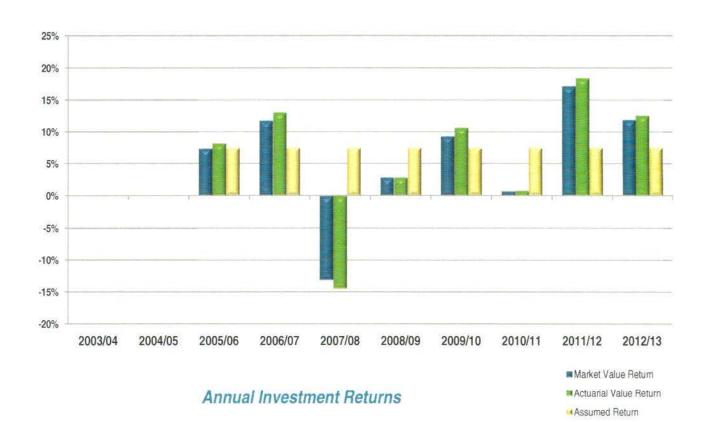

-------------------------|--------------|--|
| Cash                              | \$296,871    |  |
| Bond pooled fund                  | \$8,860,453  |  |
| Growth stock pooled fund          | \$1,804,061  |  |
| Small cap stock pooled fund       | \$2,511,984  |  |
| Large cap value stock pooled fund | \$1,781,225  |  |
| Russell 1000 index fund           | \$5,206,658  |  |
| International stock pooled fund   | \$2,374,967  |  |



#### **Historical Market Value of Assets** October 1, 2004 N/A October 1, 2005 \$6,628,391 October 1, 2006 \$8,603,850 October 1, 2007 \$11,170,167 \$11,461,484 October 1, 2008 October 1, 2009 \$11,531,839 October 1, 2010 \$14,165,249 October 1, 2011 \$15,576,823 October 1, 2012 \$19,409,374 October 1, 2013 \$22,836,219



### Investment Return Table III-C



| Plan      | Market<br>Value | Actuarial<br>Value | Assumed |
|-----------|-----------------|--------------------|---------|
| Year      | Return          | Return             | Return  |
| 2003/04   | N/A             | N/A                | N/A     |
| 2004/05   | N/A             | N/A                | N/A     |
| 2005/06   | 7.38%           | 8.17%              | 7.50%   |
| 2006/07   | 11.80%          | 13.09%             | 7.50%   |
| 2007/08   | -13.08%         | -14.47%            | 7.50%   |
| 2008/09   | 2.81%           | 2.85%              | 7.50%   |
| 2009/10   | 9.34%           | 10.70%             | 7.50%   |
| 2010/11   | 0.68%           | 0.75%              | 7.50%   |
| 2011/12   | 17.18%          | 18.41%             | 7.50%   |
| 2012/13   | 11.92%          | 12.58%