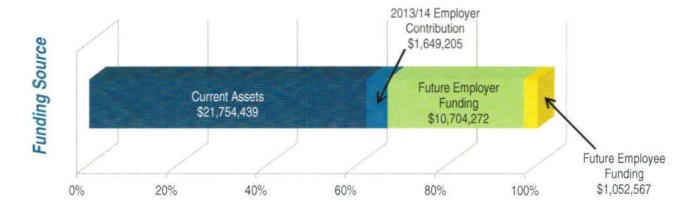

rements and intent of Chapter 112, Florida Statutes. There is no benefit or expense to be provided by the plan and/or paid from the plan's assets for which liabilities or current costs have not been established or otherwise taken into account in the valuation. All known events or trends which may require a material change in plan costs or required contribution rates have been taken into account in the valuation.

For the firm,

Charles T. Carr

Consulting Actuary

Southern Actuarial Services Company, Inc.

Enrolled Actuary No. 11-04927

Charl J. C.

The individual above is a member of the American Academy of Actuaries and meets the Qualification Standards of the American Academy of Actuaries to render the actuarial opinion contained herein.



### Minimum Required Contribution

Table I-A



#### For the 2013/14 Plan Year

| 42.54% *       | Minimum Required Contribution Rate                          |
|----------------|-------------------------------------------------------------|
| ÷ \$3,876,548  | Expected Payroll for the 2013/14 Plan Year                  |
| \$1,649,205    | Preliminary Employer Contribution for the 2013/14 Plan Year |
| \$56,801       | Adjustment to Reflect Semi-Monthly Employer Contributions   |
| \$1,592,404    | Normal Cost                                                 |
| x \$3,876,548  | Expected Payroll                                            |
| = 41.0779%     | Normal Cost Rate                                            |
| ÷ \$30,073,294 | Present Value of Future Payroll                             |
| \$12,353,477   | Present Value of F