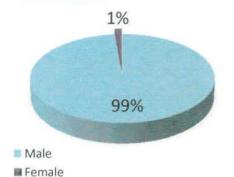

|                     |                  | (2)   |
| Participation Began<br>Newly Hired<br>Transferred In<br>New Beneficiary |        |      |                    |                 |                |                    |                     |                  |       |
| Other Adjustment                                                        |        |      |                    |                 |                |                    |                     |                  |       |
| October 1, 2013                                                         | 74     | 3    | 1                  | 24              | 0              | 7                  | 5                   | 0                | 114   |



### Active Participant Data

### Table IV-C

#### Gender Mix

#### As of October 1, 2013



Average Age
Average Service
Total Annualized Compensation for the Prior Year
Total Expected Compensation for the Current Year
Average Increase in Compensation for the Prior Year
Expected Increase in Compensation for the Current Year
Accumulated Contributions for Active Employees
39.3 years
11.7 years
\$3,882,836
\$1,23%
4.50%

### Actual vs. Expected Salary Increases



|                 |         |         |          | Average<br>Expected | Average<br>Actual |  |
|-----------------|---------|---------|----------|---------------------|-------------------|--|
|                 | Average | Average | Average  | Salary              | Salary            |  |
|                 | Age     | Service | Salary   | Increase            | Increase          |  |
| October 1, 2004 | N/A     | N/A     | N