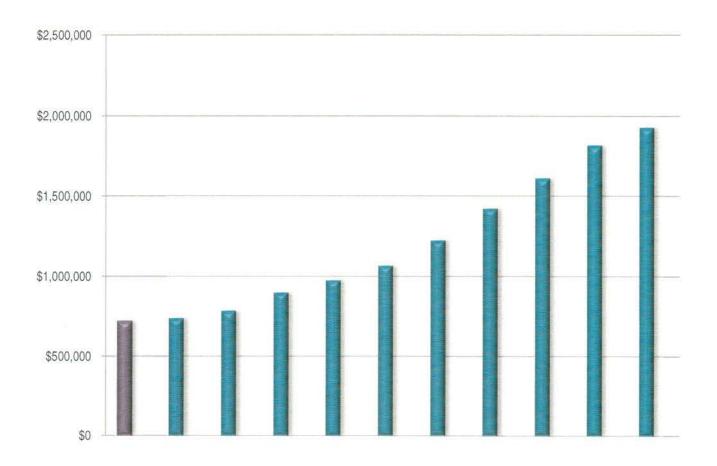

|          |          |         |        |
| Total      | 0       | 4      | 26     | 27       | 9        | 8          | 0         | 0        | 0        | 0       | 74     |
| Avg.Pay    | 0       | 23,364 | 48,159 | 53,286   | 59,226   | 70,687     | 0         | 0        | 0        | 0       | 52,471 |



## Inactive Participant Data

## Table IV-F



## Average Monthly Benefit

| Service Retirements           | \$4,493.99     |
|-------------------------------|----------------|
| <b>Disability Retirements</b> | \$2,486.52     |
| Beneficiaries Receiving       | Not applicable |
| DROP Participants             | \$5,372.19     |
| Deferred Vested Participants  | \$1,270.22     |
| Deferred Beneficiaries        | Not applicable |



## Projected Benefit Payments

## Table IV-G



| <u>Actual</u>                                             |           |
|-----------------------------------------------------------|-----------|
| For the period October 1, 2012 through September 30, 2013 | \$719,902 |

## Projected

| Projected                                                 |             |
|-----------------------------------------------------------|-------------|
| For the period October 1, 2013 through September 30, 2014 | \$736,548   |
| For the period October 1, 2014 through September 30, 2015 | \$783,837   |
| For the period October 1, 2015 through September 30, 2016 | \$898,202   |
| For the period October 1, 2016 through September 30, 2017 | \$975,925   |
| For the period October 1, 2017 through September 30, 2018 | \$1,067,813 |
| For the period October 1, 2