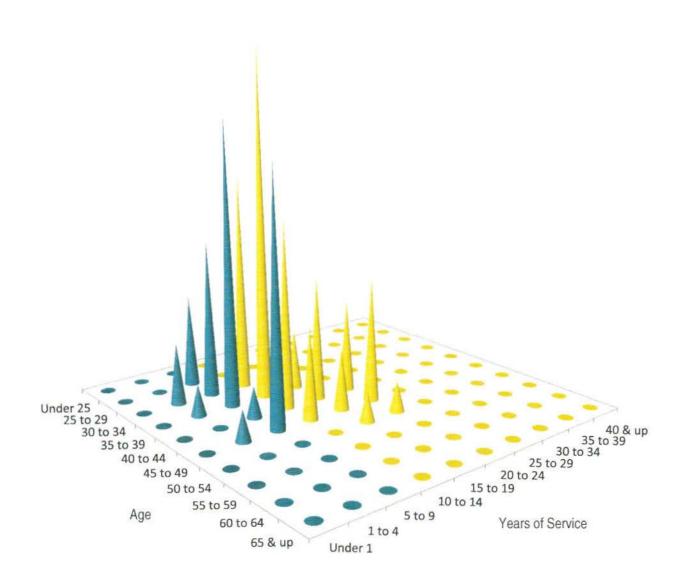

| N/A               |  |
| October 1, 2007 | 37.9    | 9.8     | \$46,671 | N/A                 | N/A               |  |
| October 1, 2008 | N/A     | N/A     | N/A      | 5.45%               | 7.61%             |  |
| October 1, 2009 | 36.2    | 8.7     | \$47,154 | 5.20%               | 2.14%             |  |
| October 1, 2010 | 37.7    | 10.1    | \$53,650 | 5.43%               | 5.94%             |  |
| October 1, 2011 | 37.0    | 9.6     | \$48,778 | 5.13%               | 0.21%             |  |
| October 1, 2012 | 37.9    | 10.5    | \$50,965 | 5.27%               | 3.14%             |  |
| October 1, 2013 | 39.3    | 11.7    | \$52,471 | 5.12%               | 1.23%             |  |
|                 |         |         |          |                     |                   |  |









## Active Age-Service-Salary Table

Table IV-E

| Attained   |         |        |        |          | Complet  | ed Years o | f Service |          |          |         |        |
|------------|---------|--------|--------|----------|----------|------------|-----------|----------|----------|---------|--------|
| Age        | Under 1 | 1 to 4 | 5 to 9 | 10 to 14 | 15 to 19 | 20 to 24   | 25 to 29  | 30 to 34 | 35 to 39 | 40 & up | Total  |
|            |         |        |        |          |          |            |           |          |          |         |        |
| Under 25   | 0       | 0      | 0      | 0        | 0        | <b>0</b>   | 0         | 0        | 0        | 0       | 0      |
| Avg.Pay    | 0       | 0      | 0      | 0        | 0        | U          | 0         | 0