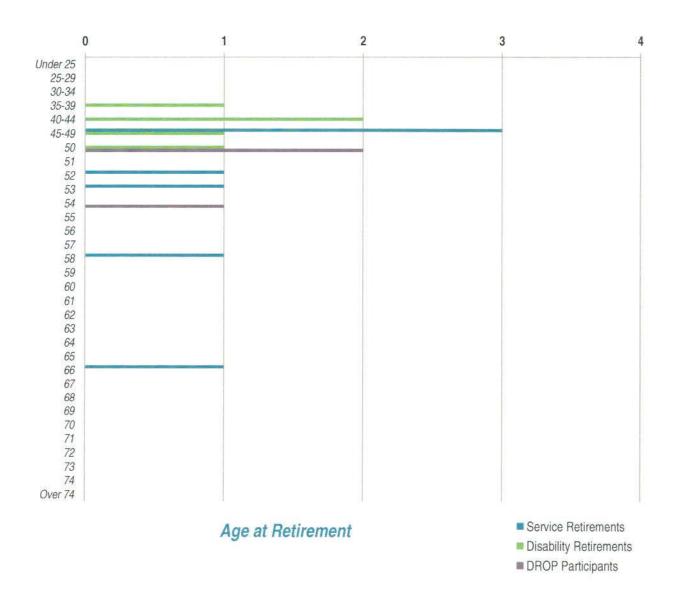

0      | 0        | 0        | 0          | 0         | 0        | 0        | 0       | 0      |
| 65 & up    | 0       | 0      | 0      | 0        | 0        | 0          | 0         | 0        | 0        | 0       | 0      |
| Avg.Pay    | 0       | 0      | 0      | 0        | 0        | 0          | 0         | 0        | 0        | 0       | 0      |
|            | ***     |        | 2000   | 3000     |          |            |           |          |          |         |        |
| Total      | 0       | 4      | 26     | 27       | 9        | 8          | 0         | 0        | 0        | 0       | 74     |
| Avg.Pay    | 0       | 23,364 | 48,159 | 53,286   | 59,226   | 70,687     | 0         | 0        | 0        | 0       | 52,471 |



## Inactive Participant Data

## Table IV-F



## Average Monthly Benefit

| Service Retirements           | \$4,493.99     |
|-------------------------------|----------------|
| <b>Disability Retirements</b> | \$2,486.52     |
| Beneficiaries Receiving       | Not applicable |
| DROP Participants             | \$5,372.19     |
| Deferred Vested Participants  | \$1,270.22     |
| Deferred Beneficiaries        | Not applicable |



## Projected Benefit Payments

## Table IV-G



| <u>Actual</u>                                             |           |
|-----------------------------------------------------------|-----------|
| For the period October 1, 2012 through September 30, 2013 | \$719,902 |

## Projected

| Projected                                                 |             |
|------------------------------------------------