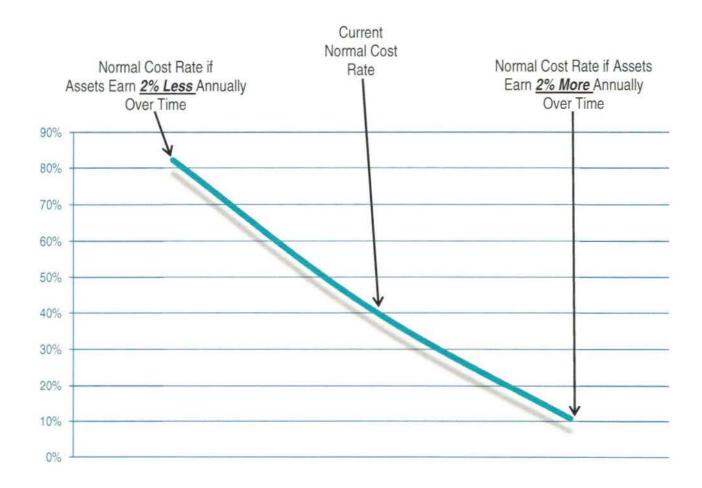

ontributions              |
| (\$21,754,439  | Actuarial Value of Assets                                   |
| \$348,124      | Present Value of Future Administrative Expenses             |
| \$34,812,359   | Present Value of Future Benefits                            |
|                |                                                             |

(The actual contribution should be based on the minimum required contribution rate multiplied by the actual payroll for the year.)

\* The minimum required contribution rate includes <u>both</u> the District contribution and the allowable Chapter 175 contribution. The actual District contribution rate is expected to be approximately 32.00%. For comparison purposes, the actual District contribution rate for the 2012/13 plan year was 31.20%.





The line above illustrates the sensitivity of the normal cost rate to changes in the long-term investment return.



# Gain and Loss Analysis

# Table I-C

| Previous normal cost rate                                                                                                                              | 40.19%                  |
|--------------------------------------------------------------------------------------------------------------------------------------------------------|-------------------------|
| Increase (decrease) due to investment gains and losses<br>Increase (decrease) due to demographic experience                                            | -2.51%<br>-2.00%        |
| Increase (decrease) due to plan amendments Increase (decrease) due to actuarial assumption change