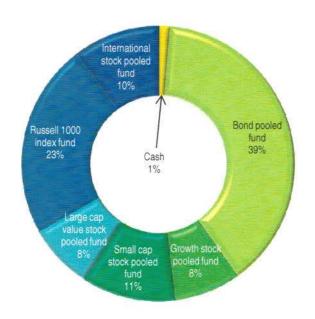

1,143  |
| October 1, 2009 | \$9,778,891  |
| October 1, 2010 | \$12,806,292 |
| October 1, 2011 | \$14,407,208 |
| October 1, 2012 | \$18,425,606 |
| October 1, 2013 | \$21,754,439 |
|                 |              |



### Market Value of Assets

### Table III-B

#### As of October 1, 2013

| Market Value of Assets            | \$22,836,219 |  |
|-----------------------------------|--------------|--|
| Cash                              | \$296,871    |  |
| Bond pooled fund                  | \$8,860,453  |  |
| Growth stock pooled fund          | \$1,804,061  |  |
| Small cap stock pooled fund       | \$2,511,984  |  |
| Large cap value stock pooled fund | \$1,781,225  |  |
| Russell 1000 index fund           | \$5,206,658  |  |
| International stock pooled fund   | \$2,374,967  |  |



#### **Historical Market Value of Assets** October 1, 2004 N/A October 1, 2005 \$6,628,391 October 1, 2006 \$8,603,850 October 1, 2007 \$11,170,167 \$11,461,484 October 1, 2008 October 1, 2009 \$11,531,839 October 1, 2010 \$14,165,249 October 1, 2011 \$15,576,823 October 1, 2012 \$19,409,374 October 1, 2013 \$22,836,219



### Investment Return Table III-C



| Plan      | Market<br>Value | Actuarial<br>Value | Assumed |
|-----------|-----------------|--------------------|---------|
| Year      | Return          | Return             | Return  |
| 2003/04   | N/A             | N/A                | N/A     |
| 2004/05   | N/A             | N/A                | N/A     |
| 2005/06   | 7.38%           | 8.17%              | 7.50%   |
| 2006/07   | 11.80%          | 13.09%             | 7.50%