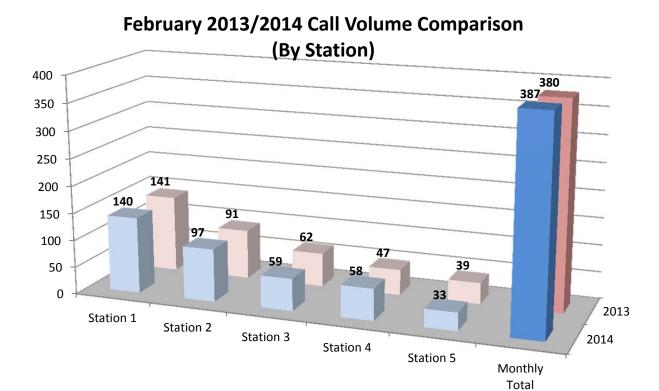

#### YTD 2013/2014 Call Volume Comparison (District)

#### **YEARLY CALLS BY MONTH - 2014**

|           | Station 1 | Station 2 | Station 3 | Station 4 | Station 5 | Monthly            | YTD Total |
|-----------|-----------|-----------|-----------|-----------|-----------|--------------------|-----------|
| January   | 151       | 107       | 63        | 45        | 50        | 416                | 416       |
| February  | 140       | 97        | 59        | 58        | 33        | 387                | 803       |
| March     |           |           |           |           |           |                    |           |
| April     |           |           |           |           |           |                    |           |
| May       |           |           |           |           |           |                    |           |
| June      |           |           |           |           |           |                    |           |
| July      |           |           |           |           |           |                    |           |
| August    |           |           |           |           |           |                    |           |
| September |           |           |           |           |           |                    |           |
| October   |           |           |           |           |           |                    |           |
| November  |           |           |           |           |           |                    |           |
| December  |           |           |           |           |           |                    |           |
|           |           |           |           |           |           | <b>Grand Total</b> |           |
| Total     | 291       | 204       | 122       | 103       | 83        | 803                |           |

#### **YEARLY CALLS BY MONTH - 2013**

|           | Station 1 | Station 2 | Station 3 | Station 4 | Station 5 | Monthly            | YTD Total |
|-----------|-----------|-----------|-----------|-----------|-----------|--------------------|-----------|
| January   | 155       | 102       | 61        | 50        | 41        | 409                | 409       |
| February  | 141       | 91        | 62        | 47        | 39        | 380                | 789       |
| March     | 170       | 92        | 55        | 61        | 30        | 408                | 1197      |
| April     | 151       | 90        | 63        | 50        | 33        | 387                | 1584      |
| May       | 136       | 88        | 49        | 58        | 36        | 367                | 1951      |
| June      | 154       | 101       | 55        | 45        | 38        | 393                | 2344      |
| July      | 132       | 75        | 55        | 49        | 30        | 341                | 2685      |
| August    | 153       | 97        | 51        | 55        | 29        | 385                | 3070      |
| September | 117       | 105       | 56        | 48        | 41        | 367                | 3437      |
| October   | 148       | 103       | 60        | 54        | 33        | 398                | 3835      |
| November  | 116       | 92        | 55        | 60        | 35        | 358                | 4193      |
| December  | 121       | 97        | 59        | 55        | 35        | 367                | 4560      |
|           |           |           |           |           |           | <b>Grand Total</b> |           |
| Total     | 1694      | 1133      | 681       | 632       | 420       | 4560               |           |