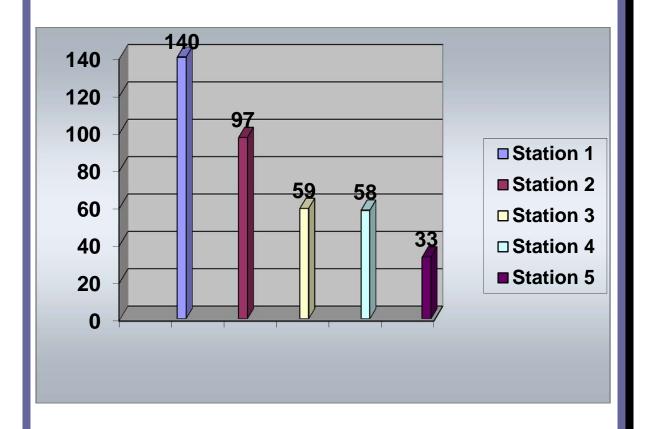

# **Calls by Station**

#### February 2014

 Station 1
 Station 2
 Station 3
 Station 4
 Station 5

 140
 97
 59
 58
 33

Total Calls for February 2014