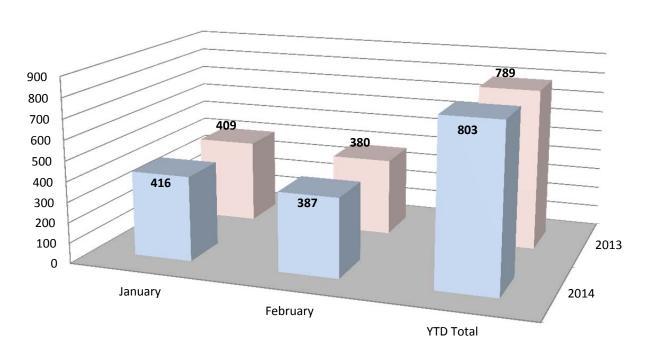

#### YTD 2013/2014 Call Volume Comparison (District)

# SOUTHERN MANATEE FIRE & RESCUE DISTRICT OPERATIONS DIVISION

Monthly Activities Report for: February 2014

| EMERGENCY INCIDENT RESPONSES                    |           | MONTH | 2014 Totals |
|-------------------------------------------------|-----------|-------|-------------|
| Type of Call                                    |           |       |             |
| 100 Series - Fire                               |           | 5     | 20          |
| * Structure Fire                                | 3         |       |             |
| * Vehicle Fire                                  | 0         |       |             |
| * Brush Fire                                    | 1         |       |             |
| * Other Fire                                    | 1         |       |             |
| 200 Series - Explosion                          |           | 0     | 0           |
| 300 Series - Rescue & EMS                       |           | 289   | 593         |
| * EMS                                           | 243       |       |             |
| * Rescue                                        | 46        |       |             |
| 400 Series - Hazardous Conditions (No fire)     |           | 7     | 18          |
| 500 Series - Service Call                       |           | 7     | 15          |
| 600 Series - Good Intent Calls                  |           | 30    | 70          |
| 700 Series - False Alarm & False Call           |           | 48    | 85          |
| 800 Series - Severe Weather & Natural Disasters |           | 1     | 1           |
| 900 Series - Special Type                       |           | 0     | 1           |
| TOTAL CALLS                                     |           | 387   | 803         |
| Total Calls - 2013                              |           | 380   | 789         |
| Percentage Increase/Decrease 2012 to 2013       |           | 1.8%  | 1.8%        |
| Average Responses Per Day                       |           | 13.8  | 13.4        |
| Value of Property Saved                         | \$233,312 |       | \$961,487   |
| Fire Loss - 2014                                | \$2,201   |       | \$14,806    |
| Fire Loss - 2013                                | \$72,754  |       | \$209,757   |
| Percentage Increase/Decrease 2013 to 2014       | -97.0%    |       | -92.9%      |