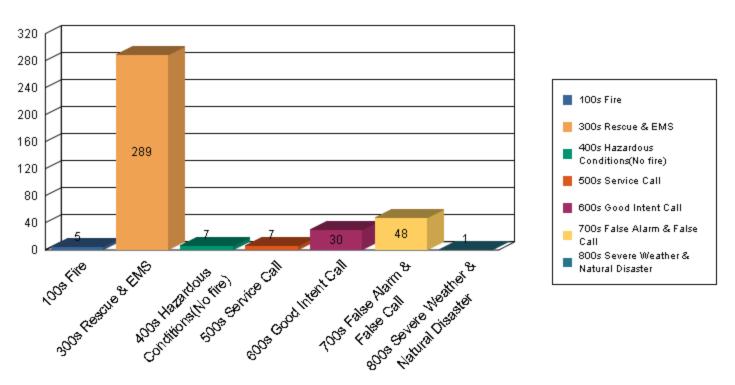

| Type Of Incident:                            | Total Of Incidents: | Percentage Value: |
|----------------------------------------------|---------------------|-------------------|
| 100 Series-Fire                              | 5                   | 1.29%             |
| 300 Series-Rescue & EMS                      | 289                 | 74.68%            |
| 400 Series-Hazardous Conditions(No fire)     | 7                   | 1.81%             |
| 500 Series-Service Call                      | 7                   | 1.81%             |
| 600 Series-Good Intent Call                  | 30                  | 7.75%             |
| 700 Series-False Alarm & False Call          | 48                  | 12.40%            |
| 800 Series-Severe Weather & Natural Disaster | 1                   | 0.26%             |

**Grand Total:** 387

Type Of Incident Most Frequent: 300 Series-Rescue & EMS

Print Date: 3/3/2014