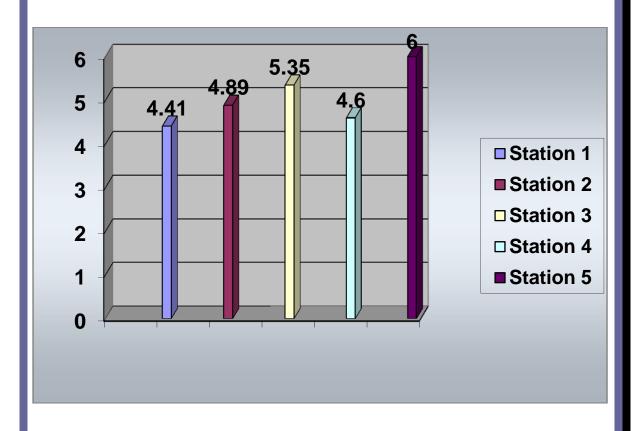

# Response Times by Station In Minutes

February 2014

Station 1 Station 2 Station 3 Station 4 Station 5

4.41 4.89 5.35 4.60 6.00

Total Average Response Time for February 2014

**5.05 Minutes** 

February 2014

Graphed Items are sorted by Incident Type